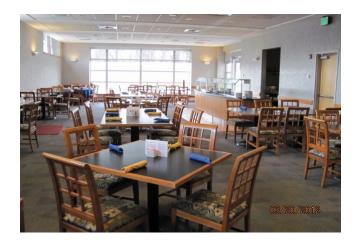

Talon Center Room 214
Standard Setup: Conference Capacity: 25

Talon Center Room 210
Standard Setup: Classroom Capacity: 40

Talon Center Cafe
Standard Setup: Banquet Squares Capacity: 75

Talon Center Dining Hall
Standard Setup: Banquet Squares Capacity: 400