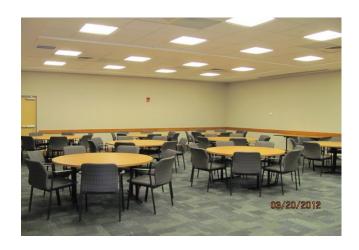

Talon Center Room 218 A
Standard Setup: Banquet Capacity: 56

Talon Center Atrium
Standard Set Up: Theatre Capacity: 150

Standard Setup: Banquet Capacity: 200

Talon Center Room 218 B
Standard Setup: Conference Capacity: 25