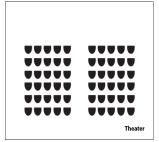

Talon Center Room 218 A
Standard Setup: Banquet Capacity: 56

Talon Center Atrium
Standard Set Up: Theatre Capacity: 150

Standard Setup: Banquet Capacity: 200

Talon Center Room 218 B
Standard Setup: Conference Capacity: 25

James Weldon Johnson Auditorium Standard Setup: Theatre Capacity: 950

Events and Conference Services

Talon Center, Room 202

www.uniquevenues.com/coppin

410.951.3571 eventservices@coppin.edu