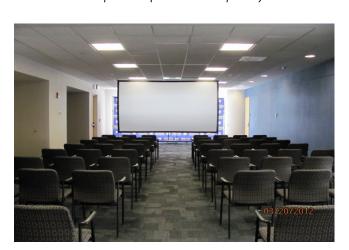

Talon Center Room 218 A
Standard Setup: Banquet Capacity: 56

Talon Center Atrium
Standard Set Up: Theatre Capacity: 150

Standard Setup: Banquet Capacity: 200

Talon Center Room 218 B
Standard Setup: Conference Capacity: 25