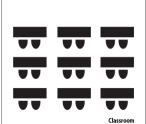

Talon Center Room 214
Standard Setup: Conference Capacity: 25

Talon Center Room 210
Standard Setup: Classroom Capacity: 40

Talon Center Cafe
Standard Setup: Banquet Squares Capacity: 75

Talon Center Dining Hall
Standard Setup: Banquet Squares Capacity: 400