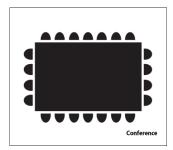

Talon Center Room 214
Standard Setup: Conference Capacity: 25

Talon Center Room 210
Standard Setup: Classroom Capacity: 40

Talon Center Cafe
Standard Setup: Banquet Squares Capacity: 75

Talon Center Dining Hall
Standard Setup: Banquet Squares Capacity: 400

Talon Center Room 218 A
Standard Setup: Banquet Capacity: 56

Talon Center Atrium
Standard Set Up: Theatre Capacity: 150

Standard Setup: Banquet Capacity: 200

Talon Center Room 218 B
Standard Setup: Conference Capacity: 25