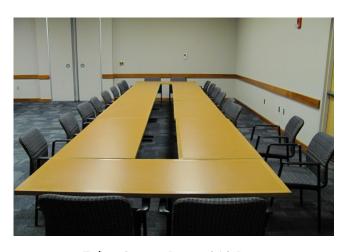

Talon Center Room 218 A
Standard Setup: Banquet Capacity: 56

Talon Center Atrium
Standard Set Up: Theatre Capacity: 150

Standard Setup: Banquet Capacity: 200

Talon Center Room 218 B
Standard Setup: Conference Capacity: 25