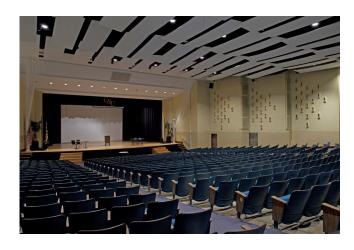

James Weldon Johnson Auditorium Standard Setup: Theatre Capacity: 950

Events and Conference Services

Talon Center, Room 202

www.uniquevenues.com/coppin

410.951.3571 eventservices@coppin.edu