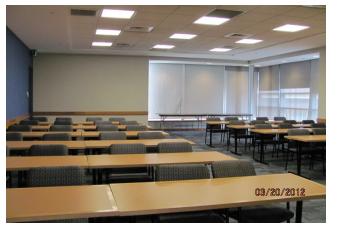

Talon Center Room 214
Standard Setup: Conference Capacity: 25

Talon Center Room 210
Standard Setup: Classroom Capacity: 40

Talon Center Cafe
Standard Setup: Banquet Squares Capacity: 75

Talon Center Dining Hall
Standard Setup: Banquet Squares Capacity: 400