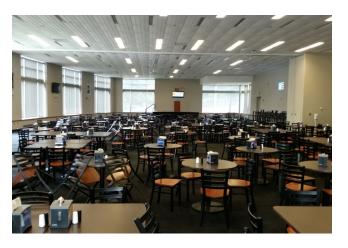

Talon Center Room 214
Standard Setup: Conference Capacity: 25

Talon Center Room 210
Standard Setup: Classroom Capacity: 40

Talon Center Cafe
Standard Setup: Banquet Squares Capacity: 75

Talon Center Dining Hall
Standard Setup: Banquet Squares Capacity: 400