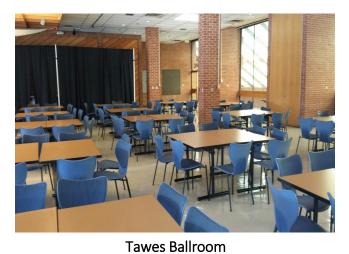

Talon Center Room 214
Standard Setup: Conference Capacity: 25

Talon Center Room 210
Standard Setup: Classroom Capacity: 40

Talon Center Cafe
Standard Setup: Banquet Squares Capacity: 75

Talon Center Dining Hall
Standard Setup: Banquet Squares Capacity: 400