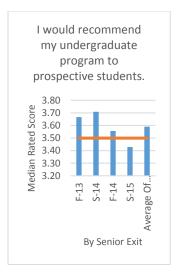

Average Of All Scores 3.59 Target 3.50

Average Of All Scores 3.57 Target 3.50

Average Of All Scores 3.59 Target 3.50

Average Of All Scores 3.37 Target 3.50

Average Of All Scores 3.46 Target 3.50

Average Of All Scores 3.65 Target 3.50