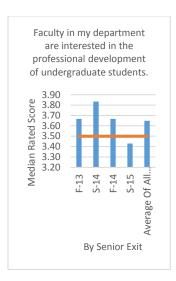

Average Of All Scores 3.59 Target 3.50

Average Of All Scores 3.57 Target 3.50

Average Of All Scores 3.59 Target 3.50

Average Of All Scores 3.37 Target 3.50

Average Of All Scores 3.46 Target 3.50

Average Of All Scores 3.65 Target 3.50