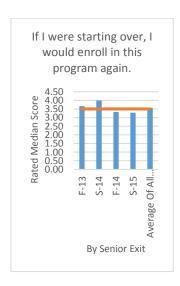

Average Of All Scores 3.58 Target 3.50

Average Of All Scores 3.75 Target 3.50

Average Of All Scores 3.88 Target 3.50

|                                     | F-13 | S-14       | F-14       | S-15       |
|-------------------------------------|------|------------|------------|------------|
| More than originally                | 50%  | 34.70<br>% | 52.94<br>% | 16.67<br>% |
| About the same as                   | 50%  | 56.52<br>% | 41.17<br>% | 83.33      |
| originally expected                 |      |            |            |            |
| Less than<br>originally<br>expected | 0%   | 8.69<br>%  | 5.88<br>%  | 0%         |