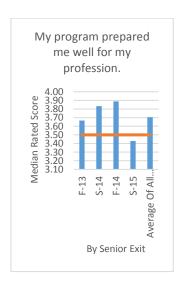

Average Of All Scores 3.59 Target 3.50

Average Of All Scores 3.57 Target 3.50

Average Of All Scores 3.59 Target 3.50

Average Of All Scores 3.37 Target 3.50

Average Of All Scores 3.46 Target 3.50

Average Of All Scores 3.65 Target 3.50