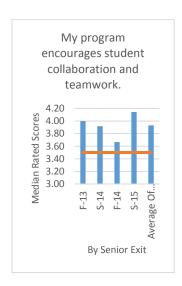

Average Of All Scores 3.75 Target 3.50

Average Of All Scores 3.75 Target 3.50

Average Of All Scores 3.75 Target 3.50

Average Of All Scores 3.75 Target 3.50

Average Of All Scores 3.70 Target 3.50

Average Of All Scores 3.91 Target 3.50