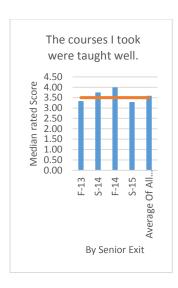

Average Of All Scores 3.75 Target 3.50

Average Of All Scores 3.75 Target 3.50

Average Of All Scores 3.75 Target 3.50

Average Of All Scores 3.75 Target 3.50

Average Of All Scores 3.70 Target 3.50

Average Of All Scores 3.91 Target 3.50