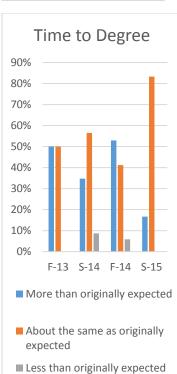

Average Of All Scores 3.58 Target 3.50

Average Of All Scores 3.75 Target 3.50

Average Of All Scores 3.88 Target 3.50

|                                     | F-13 | S-14       | F-14       | S-15       |
|-------------------------------------|------|------------|------------|------------|
| More than originally                | 50%  | 34.70<br>% | 52.94<br>% | 16.67<br>% |
| About the same as                   | 50%  | 56.52<br>% | 41.17<br>% | 83.33      |
| originally expected                 |      |            |            |            |
| Less than<br>originally<br>expected | 0%   | 8.69<br>%  | 5.88<br>%  | 0%         |

**Time To Degree**