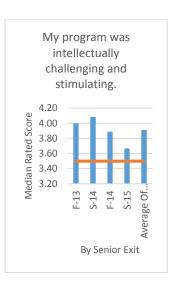

Average Of All Scores 3.75 Target 3.50

Average Of All Scores 3.75 Target 3.50

Average Of All Scores 3.75 Target 3.50

Average Of All Scores 3.75 Target 3.50

Average Of All Scores 3.70 Target 3.50

Average Of All Scores 3.91 Target 3.50