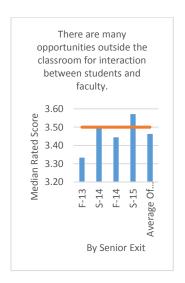

Average Of All Scores 3.59 Target 3.50

Average Of All Scores 3.57 Target 3.50

Average Of All Scores 3.59 Target 3.50

Average Of All Scores 3.37 Target 3.50

Average Of All Scores 3.46 Target 3.50

Average Of All Scores 3.65 Target 3.50