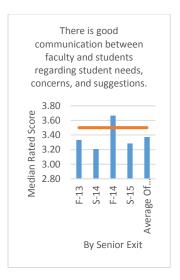

Average Of All Scores 3.59 Target 3.50

Average Of All Scores 3.57 Target 3.50

Average Of All Scores 3.59 Target 3.50

Average Of All Scores 3.37 Target 3.50

Average Of All Scores 3.46 Target 3.50

Average Of All Scores 3.65 Target 3.50