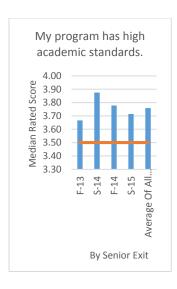

Average Of All Scores 3.58 Target 3.50

Average Of All Scores 3.75 Target 3.50

Average Of All Scores 3.88 Target 3.50

|                                     | F-13 | S-14       | F-14       | S-15       |
|-------------------------------------|------|------------|------------|------------|
| More than originally                | 50%  | 34.70<br>% | 52.94<br>% | 16.67<br>% |
| About the same as                   | 50%  | 56.52<br>% | 41.17<br>% | 83.33      |
| originally expected                 |      |            |            |            |
| Less than<br>originally<br>expected | 0%   | 8.69<br>%  | 5.88<br>%  | 0%         |