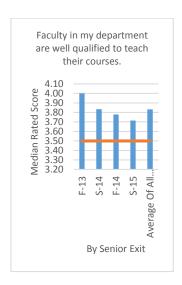

Average Of All Scores 3.75 Target 3.50

Average Of All Scores 3.75 Target 3.50

Average Of All Scores 3.75 Target 3.50

Average Of All Scores 3.75 Target 3.50

Average Of All Scores 3.70 Target 3.50

Average Of All Scores 3.91 Target 3.50