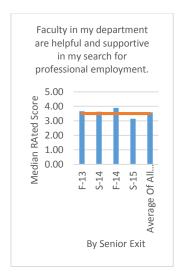

Average Of All Scores 3.59 Target 3.50

Average Of All Scores 3.57 Target 3.50

Average Of All Scores 3.59 Target 3.50

Average Of All Scores 3.37 Target 3.50

Average Of All Scores 3.46 Target 3.50

Average Of All Scores 3.65 Target 3.50