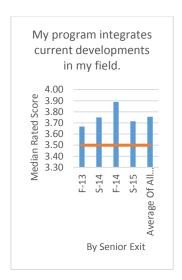

Average Of All Scores 3.75 Target 3.50

Average Of All Scores 3.75 Target 3.50

Average Of All Scores 3.75 Target 3.50

Average Of All Scores 3.75 Target 3.50

Average Of All Scores 3.70 Target 3.50

Average Of All Scores 3.91 Target 3.50