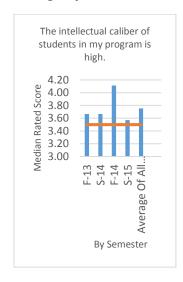

Average Of All Scores 3.59 Target 3.50

Average Of All Scores 3.57 Target 3.50

Average Of All Scores 3.59 Target 3.50

Average Of All Scores 3.37 Target 3.50

Average Of All Scores 3.46 Target 3.50

Average Of All Scores 3.65 Target 3.50