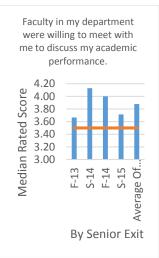

Average Of All Scores 3.58 Target 3.50

Average Of All Scores 3.75 Target 3.50

Average Of All Scores 3.88 Target 3.50

|                                     | F-13 | S-14       | F-14       | S-15       |
|-------------------------------------|------|------------|------------|------------|
| More than originally                | 50%  | 34.70<br>% | 52.94<br>% | 16.67<br>% |
| About the same as                   | 50%  | 56.52<br>% | 41.17<br>% | 83.33      |
| originally expected                 |      |            |            |            |
| Less than<br>originally<br>expected | 0%   | 8.69<br>%  | 5.88<br>%  | 0%         |